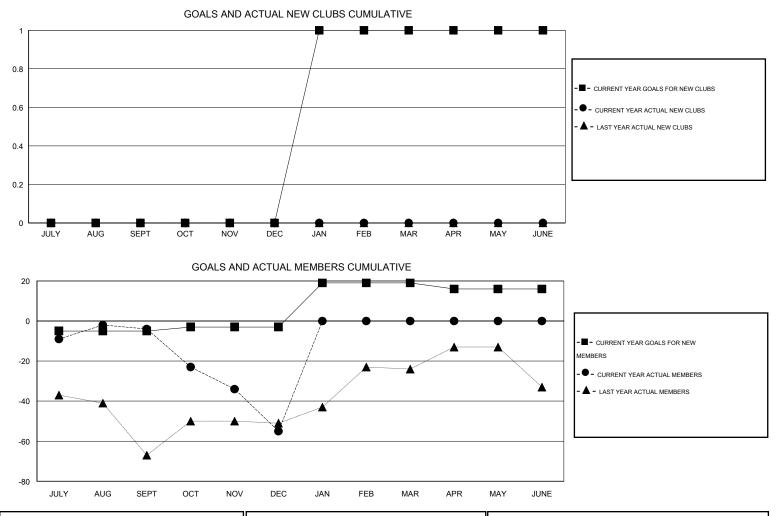

## LOCATION MINNESOTA

| GMT: C                | DENNIS STEVENSON | J         | LOCATIO          | MINNESO          | ΓA                    |                    |                                     |                    | GMT CA 2         |
|-----------------------|------------------|-----------|------------------|------------------|-----------------------|--------------------|-------------------------------------|--------------------|------------------|
| Clubs                 |                  |           |                  |                  | Members               |                    |                                     |                    |                  |
| RESULTS FOR 2015-2016 |                  |           |                  |                  | RESULTS FOR 2015-2016 |                    |                                     |                    |                  |
| QUARTER               | NEW CLUB<br>GOAL | NEW CLUBS | DROPPED<br>CLUBS | NET<br>GAIN/LOSS | QUARTER               | NEW MEMBER<br>GOAL | CHARTER AND<br>NEW MEMBERS<br>ADDED | DROPPED<br>MEMBERS | NET<br>GAIN/LOSS |
| JULY/AUG/S            | SEPT 0           | 0         | 1                | -1               | JULY/AUG/SEPT         | -5                 | 35                                  | 39                 | -4               |
| OCT/NOV/D             | DEC 0            | 0         | 0                | 0                | OCT/NOV/DEC           | 2                  | 32                                  | 83                 | -51              |
| JAN/FEB/M             | 0                | 0         | 0<br>0           | 0                | JAN/FEB/MAR           | 22<br>-3           | 0                                   | 0<br>0             | 0                |
| APR/MAY/JU            | UNE              | Ū         | 0                | 0                | APR/MAY/JUNE          | 0                  | 5                                   | 0                  | Ŭ                |